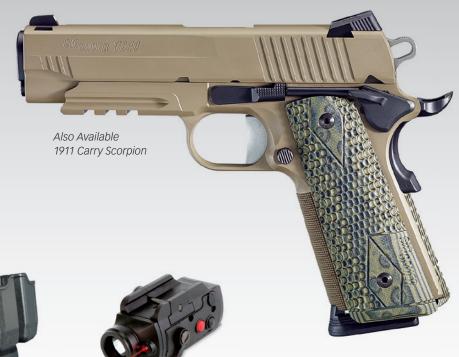

This is history worth repeating.

**FULL-SIZE, AND CARRY FRAMES** 

.45ACP SINGLE-STACK MAGAZINE

**SINGLE-ACTION ONLY** 

Custom Flat Dark Front Cocking Earth Coating Serrations

Low-Profile **Night Sights** 

> Skeletonized Combat Hammer

> > Enhaced Beavertail **Grip Safety**

Hogue G-10 Piranha Magwell™ Grips with G-10 Mainspring

Housing

M1913 Rail

1911 SCORPION

Lightweight Flat Trigger

> Front Strap Checkering

8 Round Single Stack Magazine

Skeletonized Combat Hammer, Ambi Safety

Enhanced Beavertail Grip Safety, G-10 Mainspring Housing

## **1911 SCORPION SPECIFICATIONS**

| Caliber           | .45 ACP                                                              |
|-------------------|----------------------------------------------------------------------|
| Overall Length    | 8.7 in - 9.2 in (Threaded Barrel), 7.7 in (Carry Model)              |
| Overall Height    | 5.5 in                                                               |
| Overall Width     | 1.4 in                                                               |
| Barrel Length     | 5.0 in - 5.5 in (Threaded Barrel), 4.2 in (Carry Model)              |
| Sight Radius      | 6.5 in - 5.7 (Carry Model)                                           |
| Sights            | Low-profile Night Sights                                             |
| Weight w/Magazine | 41.6 oz - 38.8 (Carry Model)                                         |
| Frame Material    | Stainless                                                            |
| Frame Finish      | Custom Flat Dark Earth                                               |
| Slide Material    | Stainless                                                            |
| Slide Finish      | Custom Flat Dark Earth                                               |
| Magazine Capacity | 8 rounds                                                             |
| Trigger           | SAO                                                                  |
| Trigger Pull†     | SAO 5.0 lbs                                                          |
| Item Number(s)    | 1911R-45-SCPN, 1911R-45-SCPN-TB, 1911CAR-45-SCPN, 1911CAR-45-SCPN-TB |